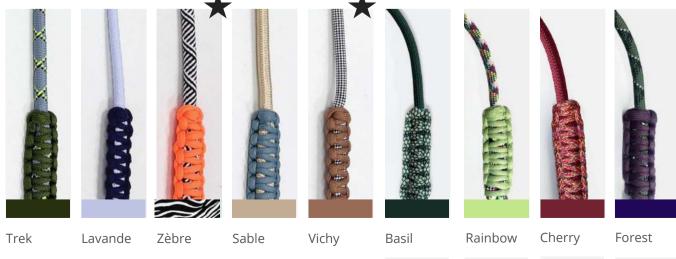

# **CORDS FINE**

CORDS FOR PHONE - AJUSTABLE Until 160 cm / 50 g

• RRP:19€

• Composition : Fabric and metal tips

• Light & Pratical

Sauge

Lavender

Taupe

Mint

Powder Pink Dusty Pink

Burning Sand Navy Blue

NEW

NEW