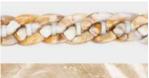

### FLOWER BRAIDS

PHONE CHAIN - 120 cm / 100 g

- MSRP: 55€
- Composition : Cotton
- Handmade

Camel

Jaune (pré-commande)

Kaki

Burgundy

#### BRAIDED FLOWER NAVY

Embroided by hand, our braided flower are the fusion between handcrafted art and floral beauty.