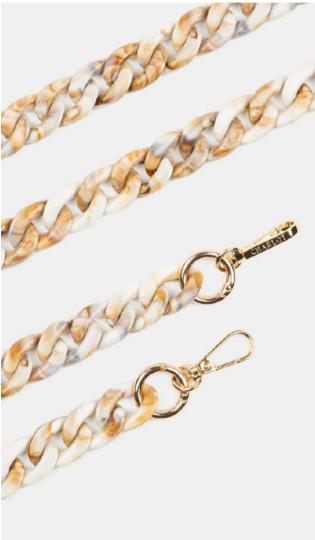

## AVA

PHONE CHAIN - 120 cm / 120g

- MSRP:59€
- Composition : Metal chain and pearl
- Light jewelery & Chic
- Handmade

Dune Océan Corail

### AVA CORAIL

Our chain is the most refined for your phone or to wear bag in strap.

Handmade.