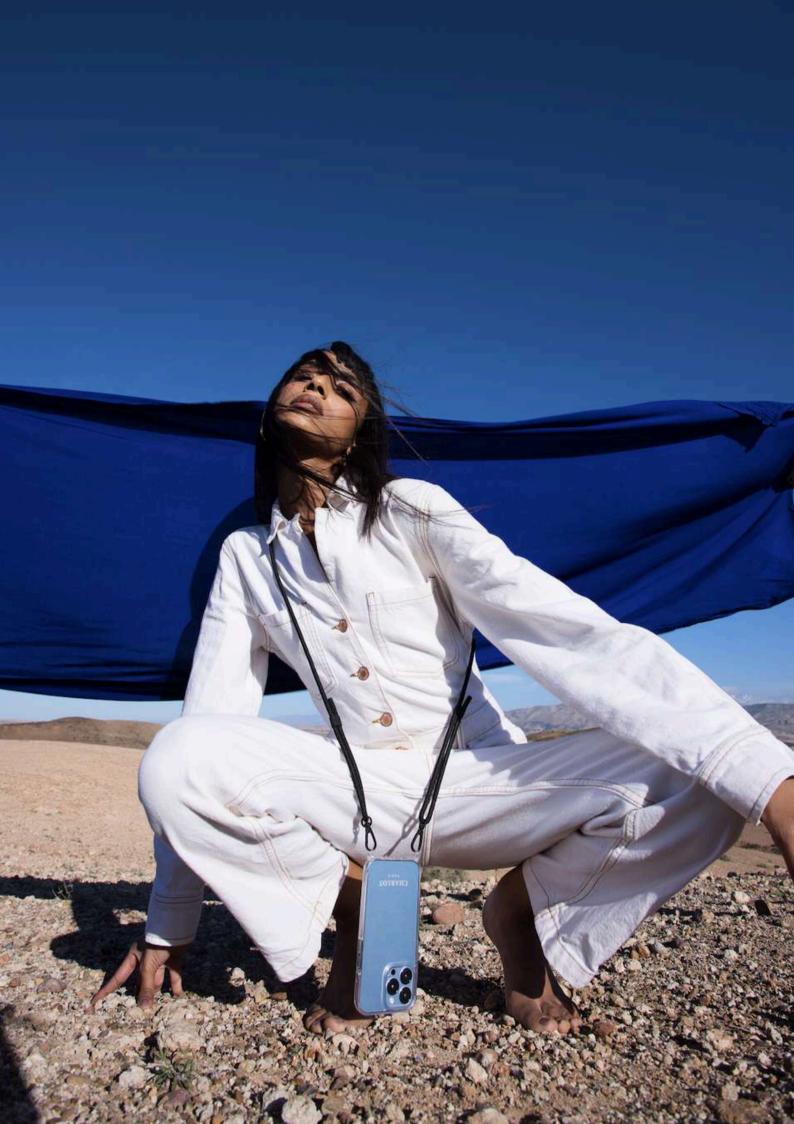

## LANYARDS

LANYARDS FOR PHONE- AJUSTABLE Until 160 cm / 90 g

Mint

- MSRP:25€
- Composition: Nylon et metal snap hooks
- Secure and practicle

Noir

Navy Blue

# **CORDS FINE**

CORDS FOR PHONE - AJUSTABLE Until 160 cm / 50 g

• RRP:19€

• Composition : Fabric and metal tips

• Light & Pratical

Sauge

Lavender

Taupe

## ELIE

PHONE CHAIN - ajustable 120 cm / 50g

- MSRP: 29€
- Composition : cotton & metal hooks
- Sportwear, hike, Unisex
- Black metal piece

NEW

NEW

NEW

NEW