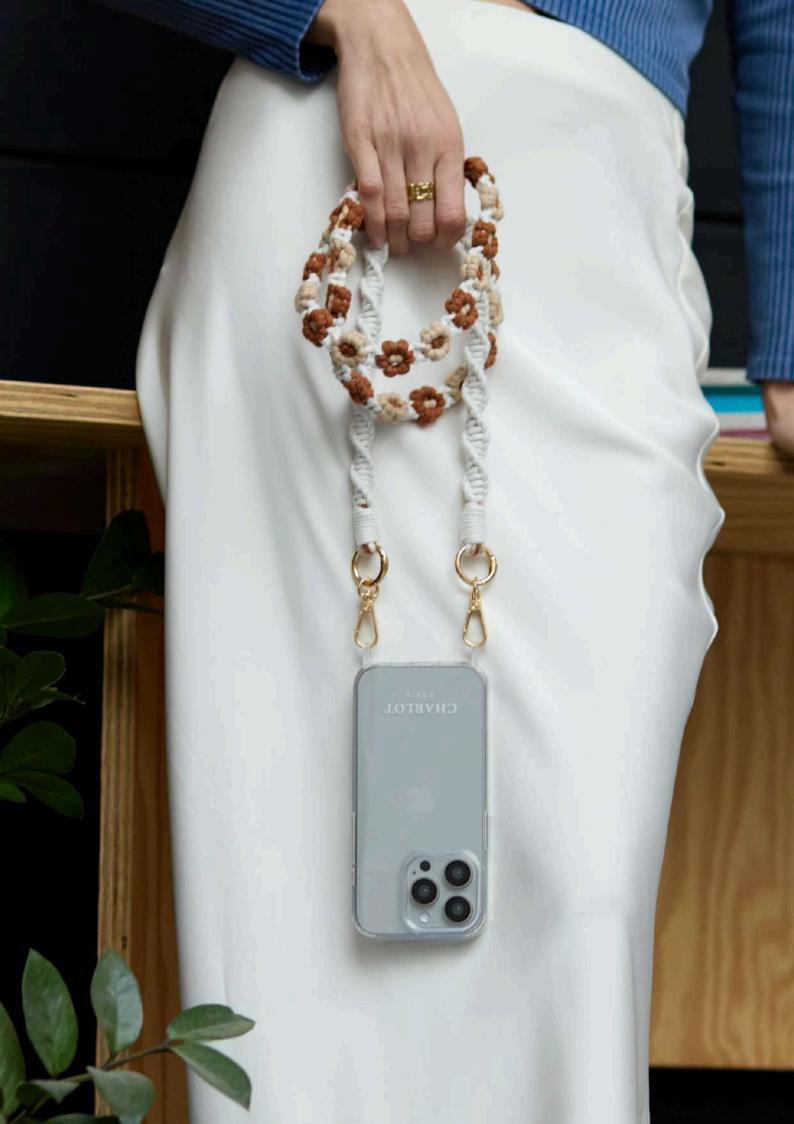

### FLOWER BRAIDS

PHONE CHAIN - 120 cm / 100 g

- MSRP: 55€
- Composition : Cotton
- Handmade

Camel

Jaune (pré-commande)

Kaki

Burgundy

#### BRAIDED FLOWER NAVY

Embroided by hand, our braided flower are the fusion between handcrafted art and floral beauty.