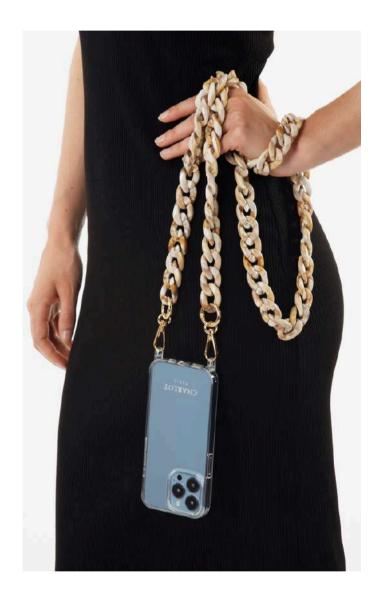

## AVA

PHONE CHAIN - 120 cm / 120g

- MSRP:59€
- Composition : Metal chain and pearl
- Light jewelery & Chic
- Handmade

Dune Océan Corail

### AVA CORAIL

Our chain is the most refined for your phone or to wear bag in strap.

Handmade.