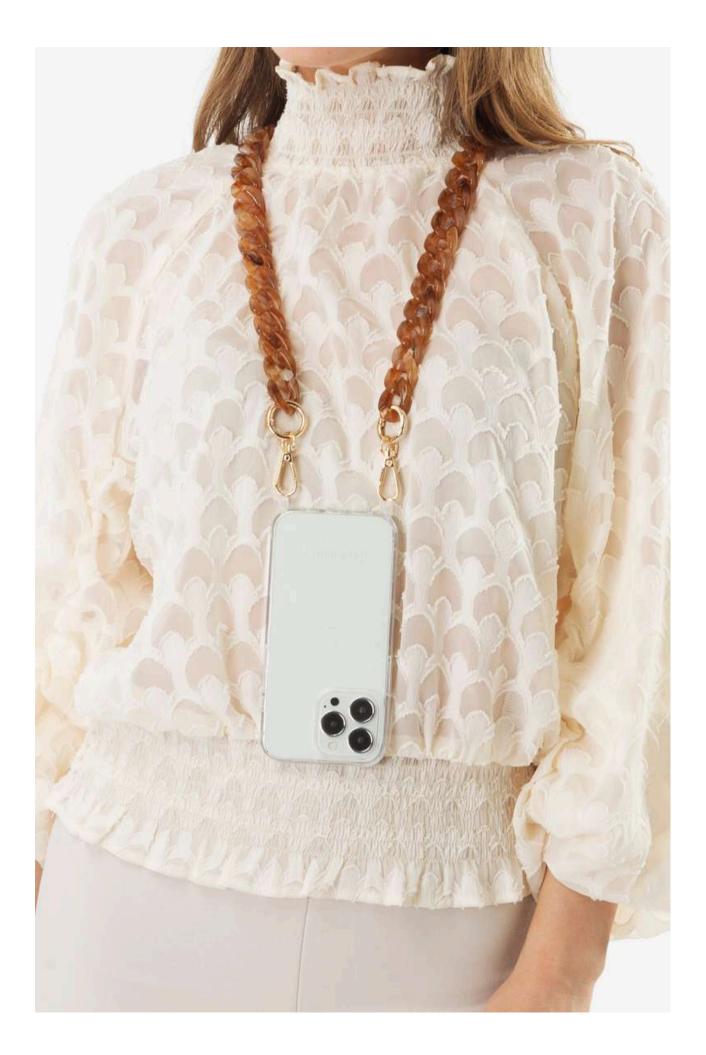

## **ORA**

PHONE CHAIN - 120 cm / 100g

- MSRP:45€
- Resin & Gold Metal Chain
- Light & Refined Jewelry

Ivoire

Marbre

Cappuccino Rose

#### ORA CAPPUCCINO

A true jewellery, the Ora shoulder strap is a practical fashion accessory that will complete your outfit.