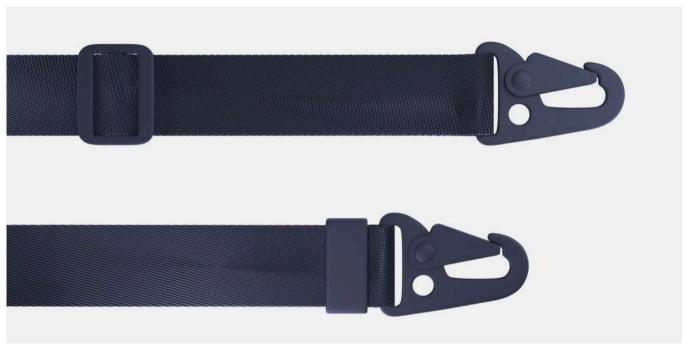

## LANYARDS

LANYARDS FOR PHONE- AJUSTABLE Until 160 cm / 90 g

Mint

- MSRP:25€
- Composition: Nylon et metal snap hooks
- Secure and practicle

Noir

Navy Blue