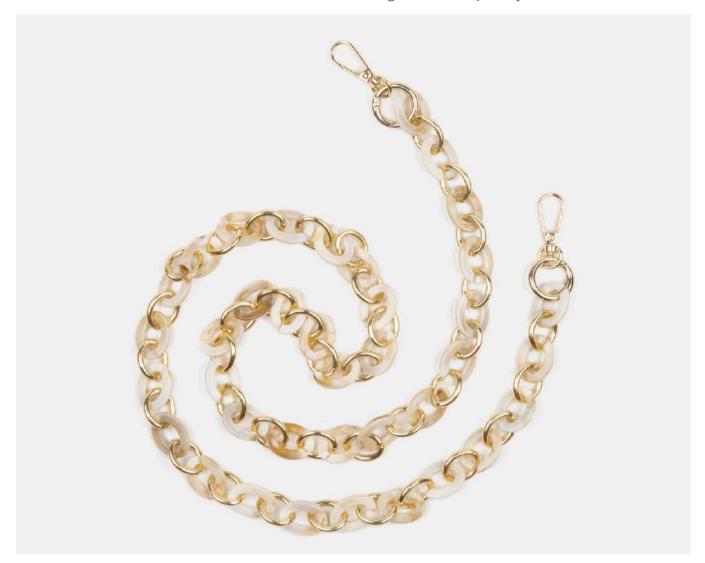

## **ORA**

PHONE CHAIN - 120 cm / 100g

- MSRP:45€
- Resin & Gold Metal Chain
- Light & Refined Jewelry

Ivoire

Marbre

Cappuccino Rose

#### ORA CAPPUCCINO

A true jewellery, the Ora shoulder strap is a practical fashion accessory that will complete your outfit.