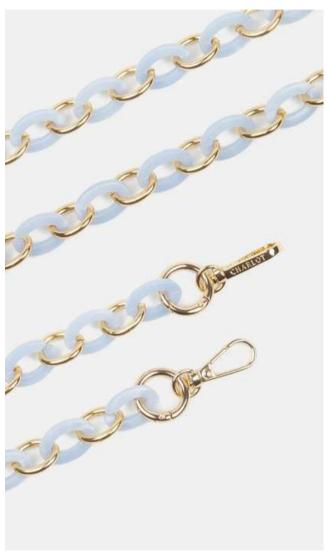

## **ORA**

PHONE CHAIN - 120 cm / 100g

- MSRP:45€
- Resin & Gold Metal Chain
- Light & Refined Jewelry

Ivoire

Marbre

Cappuccino Rose

# **ORA CIEL**

Our Ora shoulder strap adds a touch of sophistication