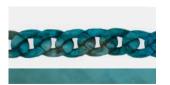

## LANYARDS

LANYARDS FOR PHONE- AJUSTABLE Until 160 cm / 90 g

Mint

- MSRP:25€
- Composition: Nylon et metal snap hooks
- Secure and practicle

Noir

Navy Blue