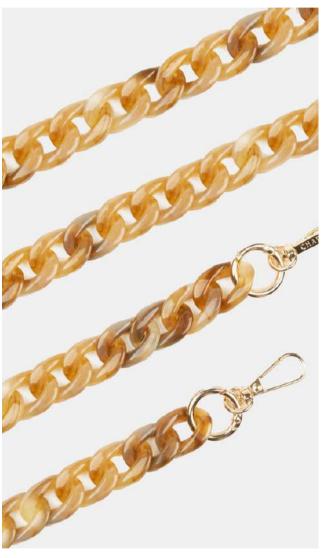

## **ORA**

PHONE CHAIN - 120 cm / 100g

- MSRP:45€
- Resin & Gold Metal Chain
- Light & Refined Jewelry

Ivoire

Marbre

Cappuccino Rose

#### ORA CAPPUCCINO

A true jewellery, the Ora shoulder strap is a practical fashion accessory that will complete your outfit.