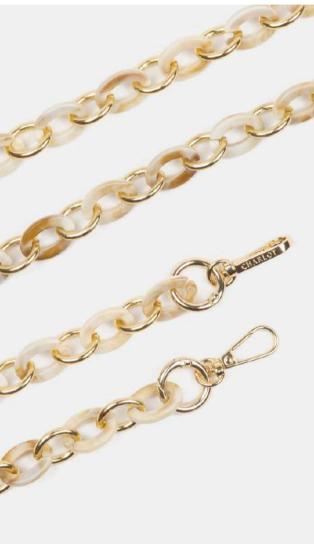

## **ORA**

PHONE CHAIN - 120 cm / 100g

- MSRP:45€
- Resin & Gold Metal Chain
- Light & Refined Jewelry

Ivoire

Marbre

Cappuccino Rose

#### ORA CAPPUCCINO

A true jewellery, the Ora shoulder strap is a practical fashion accessory that will complete your outfit.