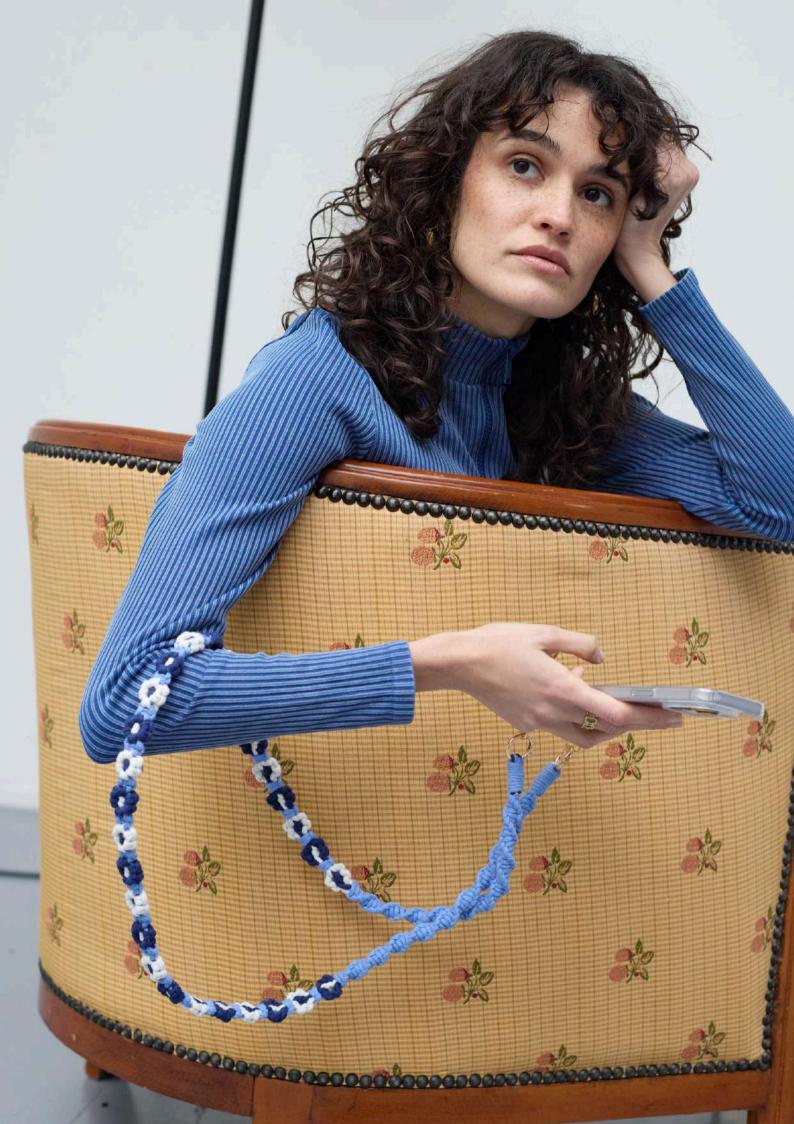

## LANYARDS

LANYARDS FOR PHONE- AJUSTABLE Until 160 cm / 90 g

Mint

- MSRP:25€
- Composition: Nylon et metal snap hooks
- Secure and practicle

Noir

Navy Blue

# **CORDS FINE**

CORDS FOR PHONE - AJUSTABLE Until 160 cm / 50 g

• RRP:19€

• Composition : Fabric and metal tips

• Light & Pratical

Sauge

Lavender

Taupe

Mint

Powder Pink Dusty Pink

Burning Sand Navy Blue

NEW

NEW