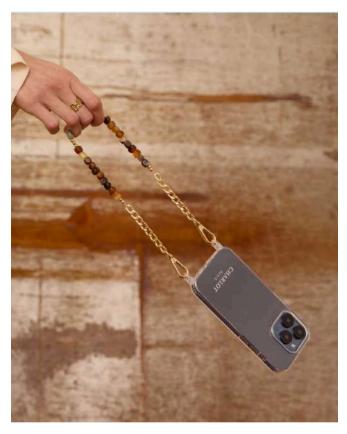

#### UNIVERSAL ADAPTER

- MSRP: 9.50€
- Reinforced tissu super resistant
- Fits between your phone and your current case

Our adapter fits all phone models.

Simply slip it into your phone's shell and add one of our shoulder straps.