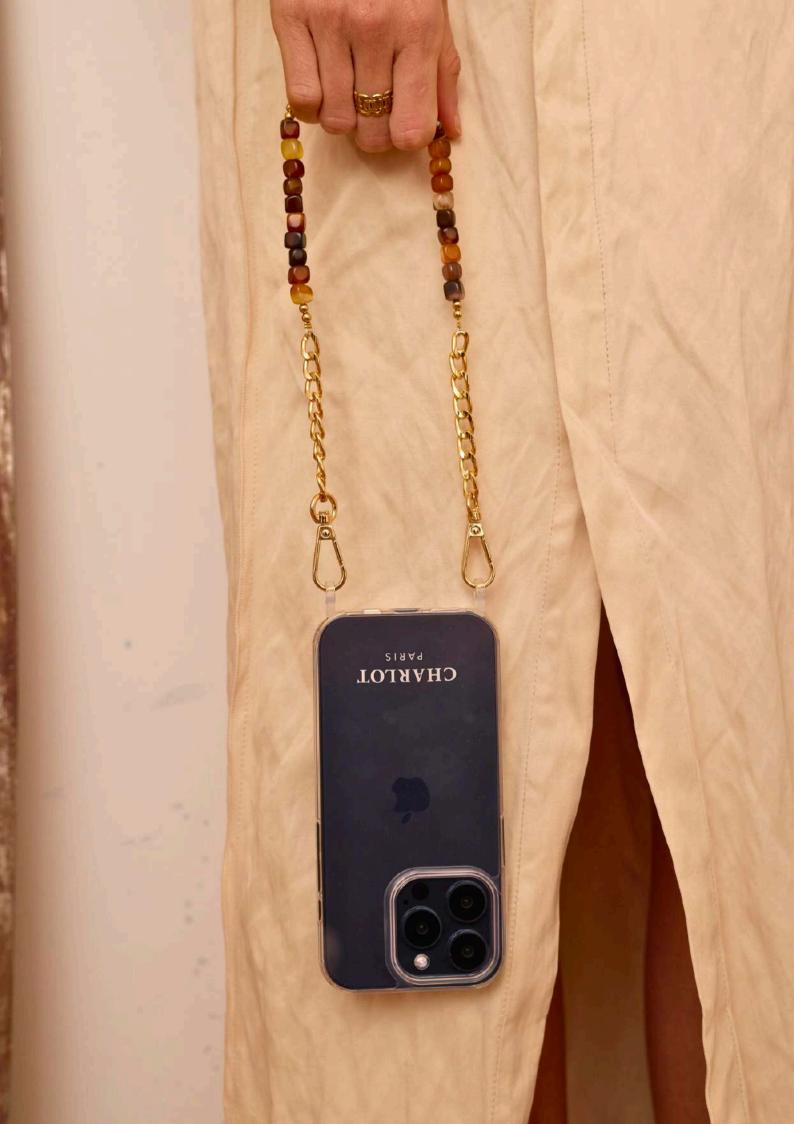

## Long &short JUHU

Inspired by designer Inès Vally's native India, JUHU x CHARLOT jewelry is handmade in Paris.

Their colorful, bohemian style complements all the outfits of the modern chic woman, and the pieces can be worn as necklaces or telephone chains.

# Long JUHU

PHONE CHAIN / JEWELERY

- MSRP: 95€
- Composition : Gold Aluminium / Agate and Jade pearls
- Unique jewelery & refined
- Chain / jewelery necklace
- Made in Paris

Azur

Aqua

# Short JUHU

PHONE CHAIN / Jewelery

- MSRP: 75€
- Composition : Gold Aluminium / Agate and Jade pearls
- Unique jewelery & refined
- Chain / jewelery necklace
- Made in Paris

Azur

Aqua