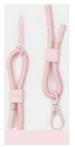

## LANYARDS

LANYARDS FOR PHONE- AJUSTABLE Until 160 cm / 90 g

Mint

- MSRP:25€
- Composition: Nylon et metal snap hooks
- Secure and practicle

Noir

Navy Blue