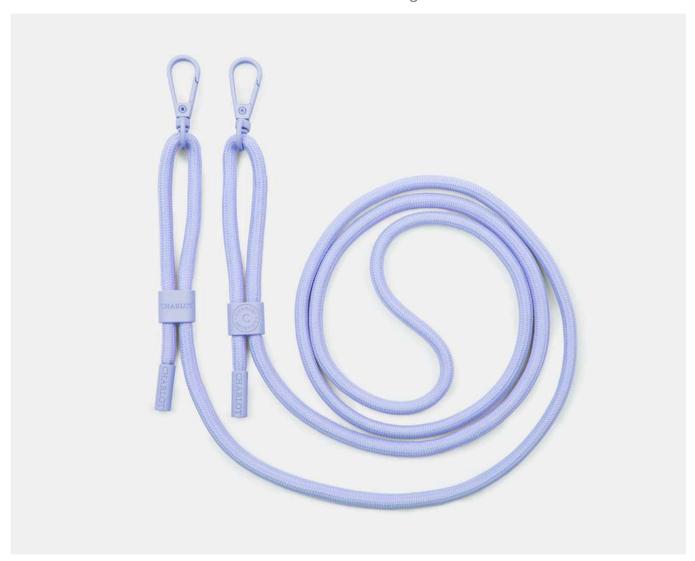

# **CORDS FINE**

CORDS FOR PHONE - AJUSTABLE Until 160 cm / 50 g

• RRP:19€

• Composition : Fabric and metal tips

• Light & Pratical

Sauge

Lavender

Taupe

Mint

Powder Pink Dusty Pink

Burning Sand Navy Blue

NEW

NEW