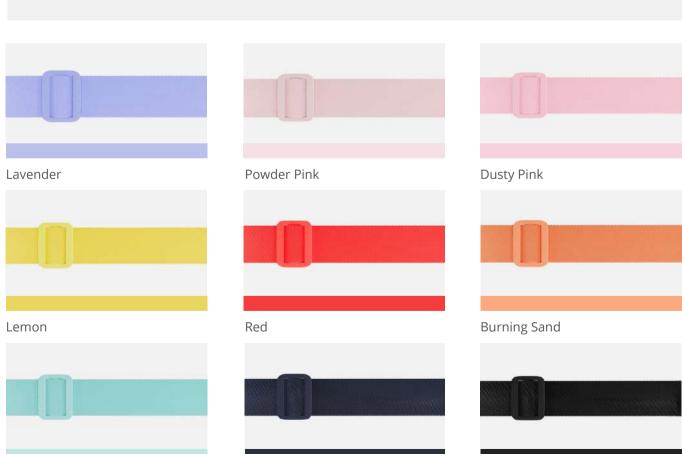

# **CORDS FINE**

CORDS FOR PHONE - AJUSTABLE Until 160 cm / 50 g

• RRP:19€

• Composition : Fabric and metal tips

• Light & Pratical

Sauge

Lavender

Taupe

Mint

Powder Pink Dusty Pink

Burning Sand Navy Blue

NEW

NEW