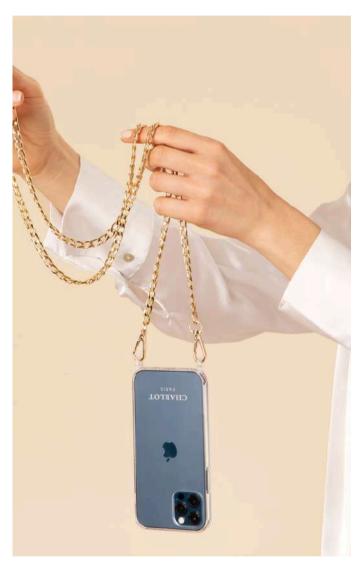

#### UNIVERSAL ADAPTER

- MSRP: 9.50€
- Reinforced tissu super resistant
- Fits between your phone and your current case

Our adapter fits all phone models.

Simply slip it into your phone's shell and add one of our shoulder straps.