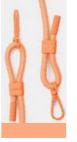

## LANYARDS

LANYARDS FOR PHONE- AJUSTABLE Until 160 cm / 90 g

Mint

- MSRP:25€
- Composition: Nylon et metal snap hooks
- Secure and practicle

Noir

Navy Blue