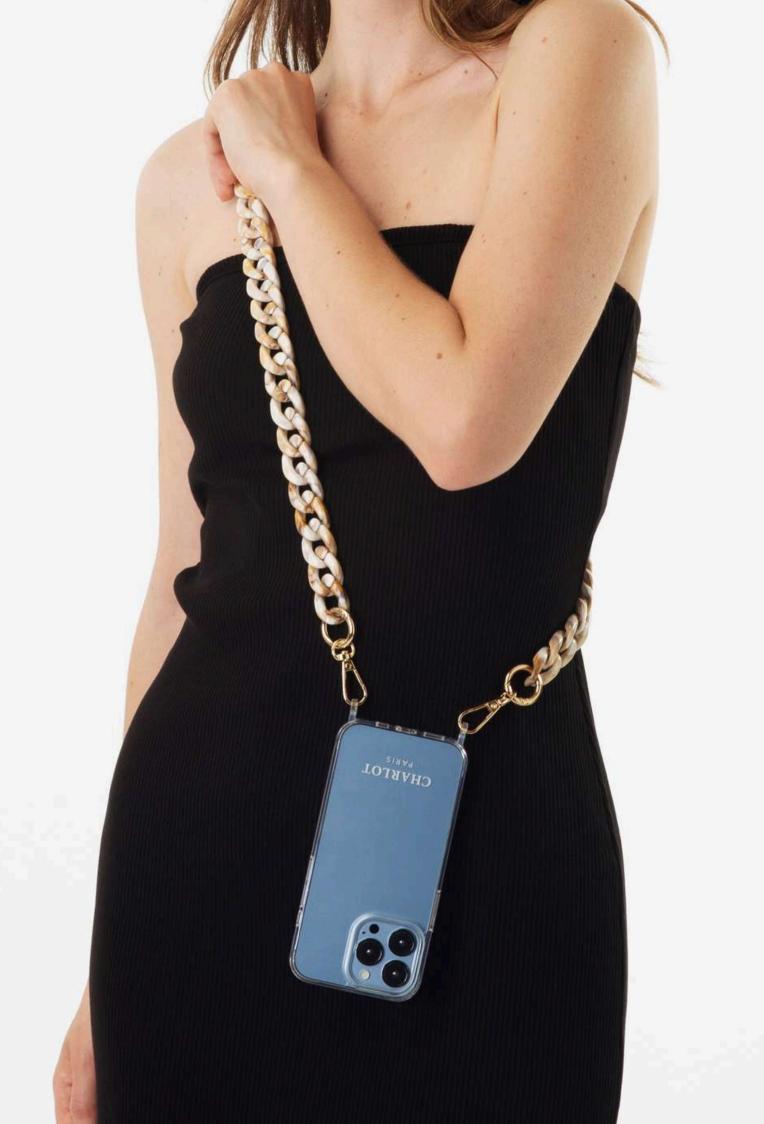

## AVA

PHONE CHAIN - 120 cm / 120g

- MSRP:59€
- Composition : Metal chain and pearl
- Light jewelery & Chic
- Handmade

Dune Océan Corail

### AVA CORAIL

Our chain is the most refined for your phone or to wear bag in strap.

Handmade.