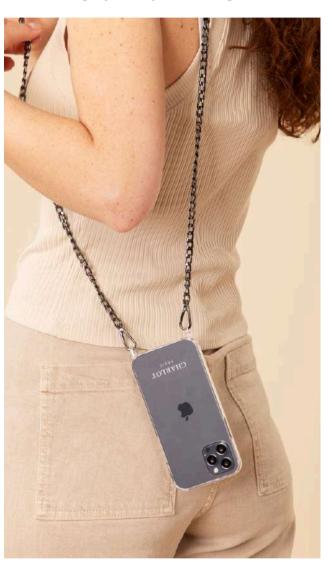

## LANYARDS

LANYARDS FOR PHONE- AJUSTABLE Until 160 cm / 90 g

Mint

- MSRP:25€
- Composition: Nylon et metal snap hooks
- Secure and practicle

Noir

Navy Blue

# **CORDS FINE**

CORDS FOR PHONE - AJUSTABLE Until 160 cm / 50 g

• RRP:19€

• Composition : Fabric and metal tips

• Light & Pratical

Sauge

Lavender

Taupe