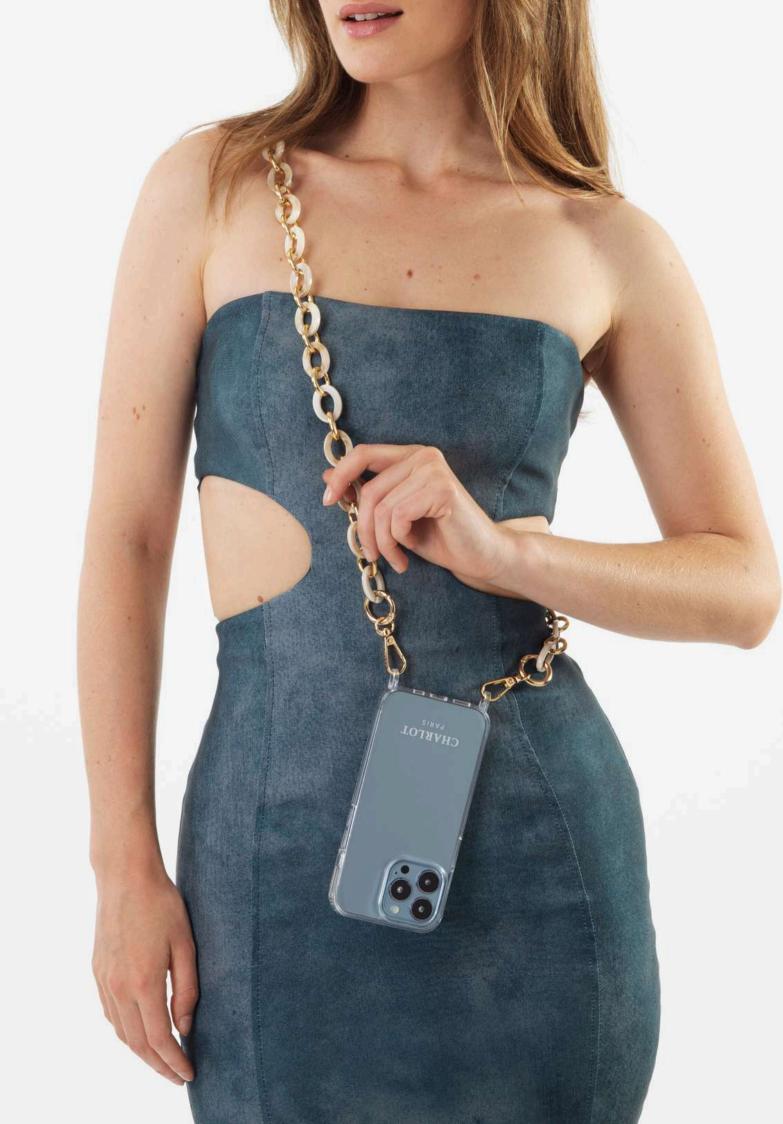

## **ORA**

PHONE CHAIN - 120 cm / 100g

- MSRP:45€
- Resin & Gold Metal Chain
- Light & Refined Jewelry

Ivoire

Marbre

Cappuccino Rose

#### ORA CAPPUCCINO

A true jewellery, the Ora shoulder strap is a practical fashion accessory that will complete your outfit.