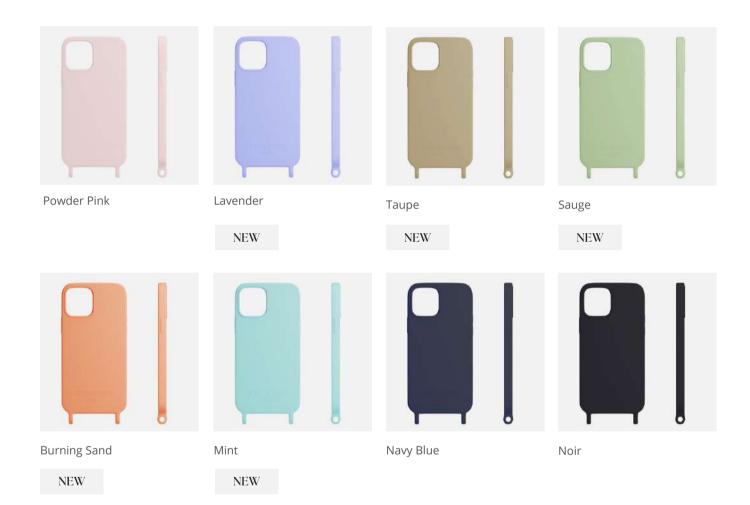

#### EYELETS CASE

RRP color cases : 25€ RRP Clear cases : 19€

- Compatible for all straps
- Composition : Silicone / TPU
- Unbreakable eyelets
- Soft & Solid
- For all iPhone

Clear

Perfect your look down to the smallest details by pairing our shoulder chains with a variety of case colors.