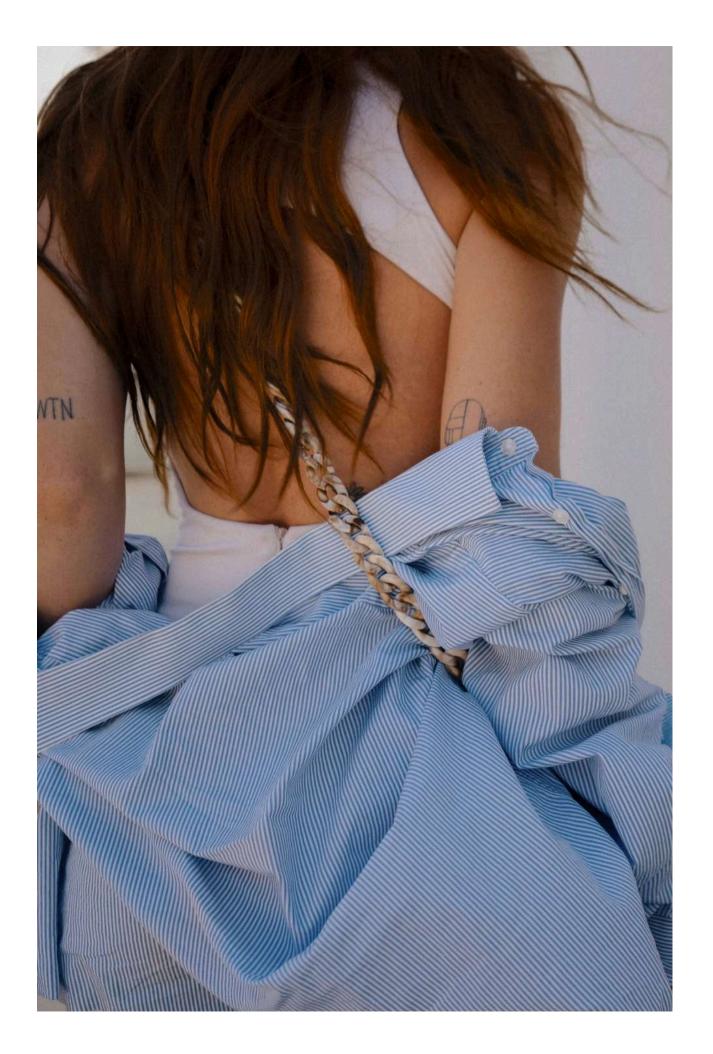

#### ORA CAPPUCCINO

A true jewellery, the Ora shoulder strap is a practical fashion accessory that will complete your outfit.

# **ORA CIEL**

Our Ora shoulder strap adds a touch of sophistication