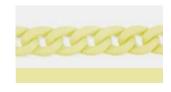

# **ELLA FINE**

PHONE CHAIN - 120 cm / 200 g

- MSRP: 45€
- Composition : Acrylic
- Light jewelry & adaptable length

Noir

Rouge Marbré

Bleu Marbré

Mint

Lavender

Noisette

Lemon

Cappuccino

# ELLA FINE CAPPUCCINO

Ella fine comes in eight colors to offer you distinct styles.