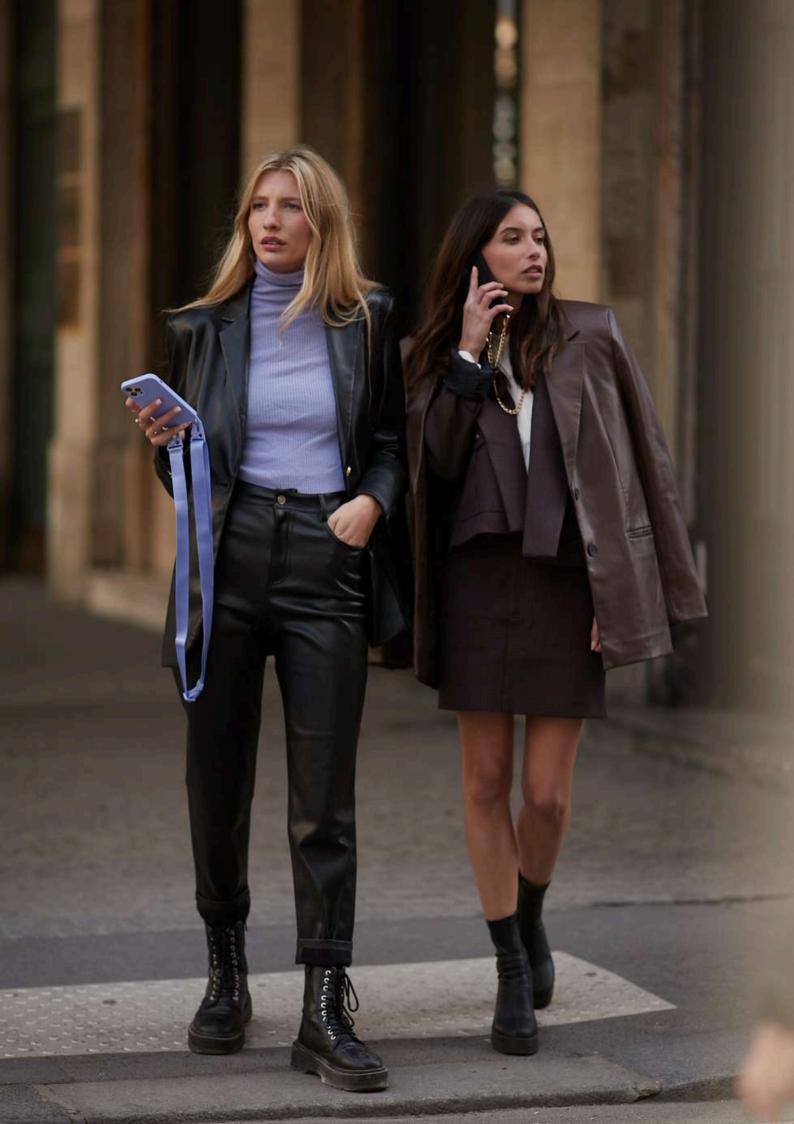

## LANYARDS

LANYARDS FOR PHONE- AJUSTABLE Until 160 cm / 90 g

Mint

- MSRP:25€
- Composition: Nylon et metal snap hooks
- Secure and practicle

Noir

Navy Blue

# **CORDS FINE**

CORDS FOR PHONE - AJUSTABLE Until 160 cm / 50 g

• RRP:19€

• Composition : Fabric and metal tips

• Light & Pratical

Sauge

Lavender

Taupe