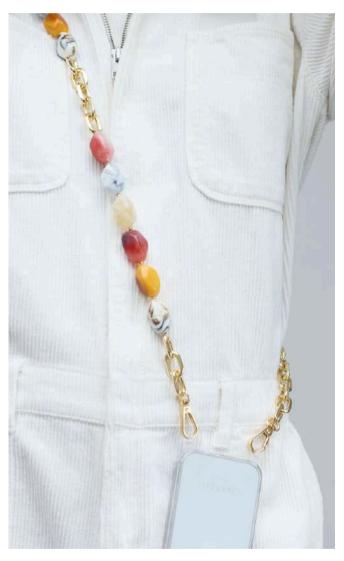

## AVA

PHONE CHAIN - 120 cm / 120g

- MSRP:59€
- Composition : Metal chain and pearl
- Light jewelery & Chic
- Handmade

Dune Océan Corail

### AVA CORAIL

Our chain is the most refined for your phone or to wear bag in strap.

Handmade.