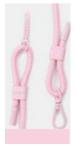

## LANYARDS

LANYARDS FOR PHONE- AJUSTABLE Until 160 cm / 90 g

Mint

- MSRP:25€
- Composition: Nylon et metal snap hooks
- Secure and practicle

Noir

Navy Blue