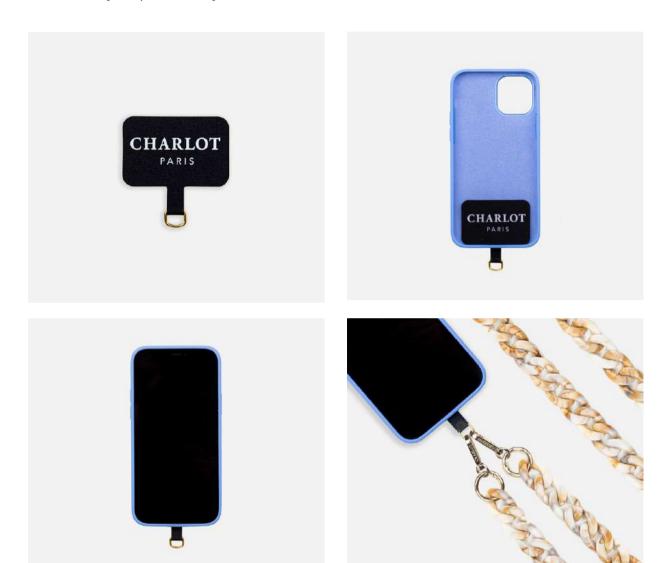

#### EYELETS CASE

RRP color cases : 25€ RRP Clear cases : 19€

- Compatible for all straps
- Composition : Silicone / TPU
- Unbreakable eyelets
- Soft & Solid
- For all iPhone

Clear

Perfect your look down to the smallest details by pairing our shoulder chains with a variety of case colors.

#### UNIVERSAL ADAPTER

- MSRP: 9.50€
- Reinforced tissu super resistant
- Fits between your phone and your current case

Our adapter fits all phone models.

Simply slip it into your phone's shell and add one of our shoulder straps.