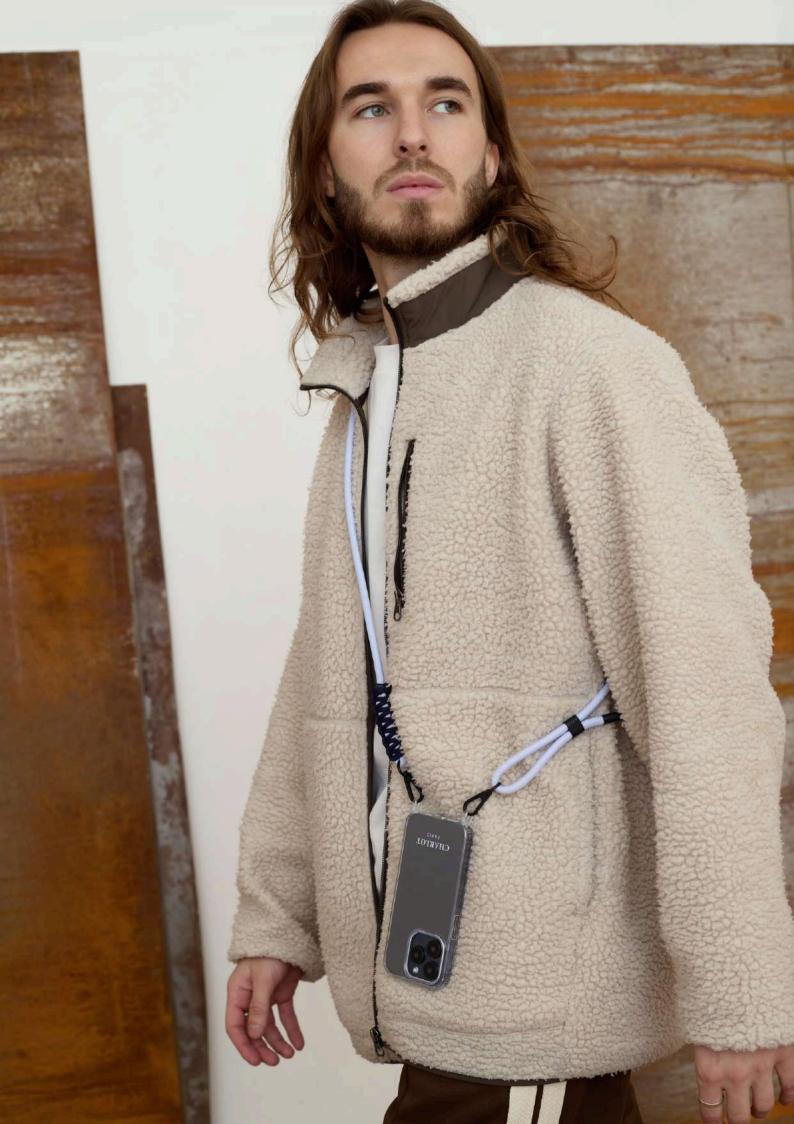

## LANYARDS

LANYARDS FOR PHONE- AJUSTABLE Until 160 cm / 90 g

Mint

- MSRP:25€
- Composition: Nylon et metal snap hooks
- Secure and practicle

Noir

Navy Blue

# **CORDS FINE**

CORDS FOR PHONE - AJUSTABLE Until 160 cm / 50 g

• RRP:19€

• Composition : Fabric and metal tips

• Light & Pratical

Sauge

Lavender

Taupe