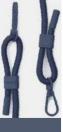

## ELIE

PHONE CHAIN - ajustable 120 cm / 50g

- MSRP: 29€
- Composition : cotton & metal hooks
- Sportwear, hike, Unisex
- Black metal piece

NEW

NEW

NEW

NEW