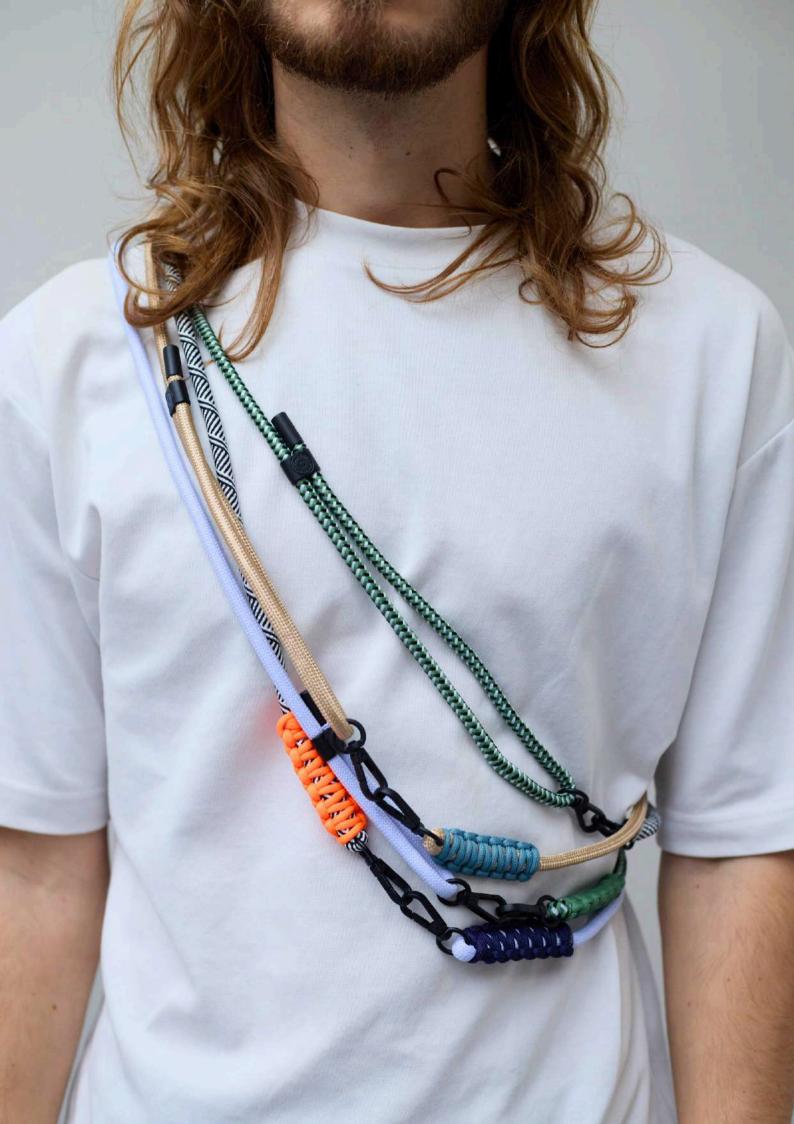

## ELIE

PHONE CHAIN - ajustable 120 cm / 50g

- MSRP: 29€
- Composition : cotton & metal hooks
- Sportwear, hike, Unisex
- Black metal piece

NEW

NEW

NEW

NEW