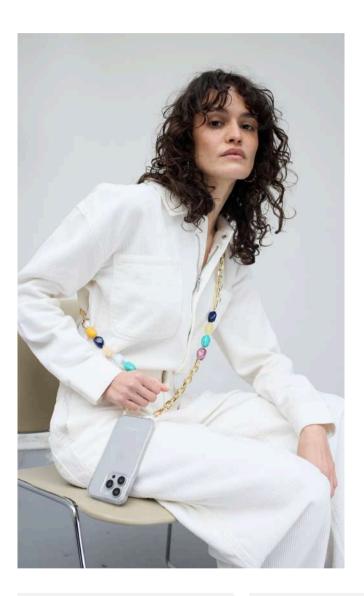

## AVA

PHONE CHAIN - 120 cm / 120g

- MSRP:59€
- Composition : Metal chain and pearl
- Light jewelery & Chic
- Handmade

Dune Océan Corail

### AVA CORAIL

Our chain is the most refined for your phone or to wear bag in strap.

Handmade.