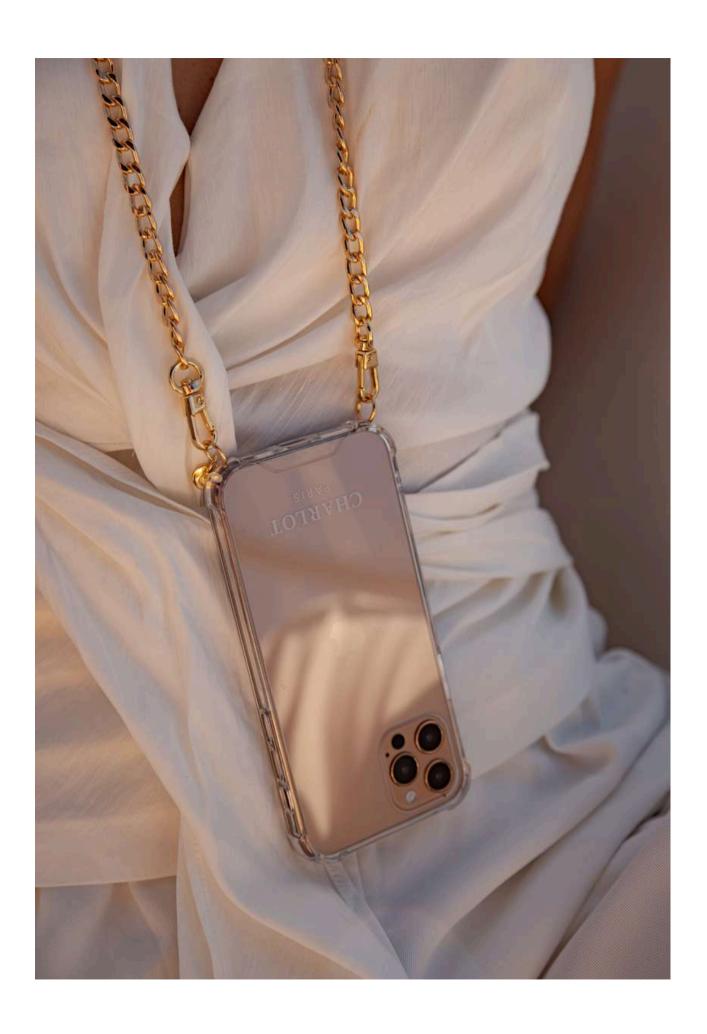

#### EYELETS CASE

RRP color cases : 25€ RRP Clear cases : 19€

- Compatible for all straps
- Composition : Silicone / TPU
- Unbreakable eyelets
- Soft & Solid
- For all iPhone

Clear

Perfect your look down to the smallest details by pairing our shoulder chains with a variety of case colors.