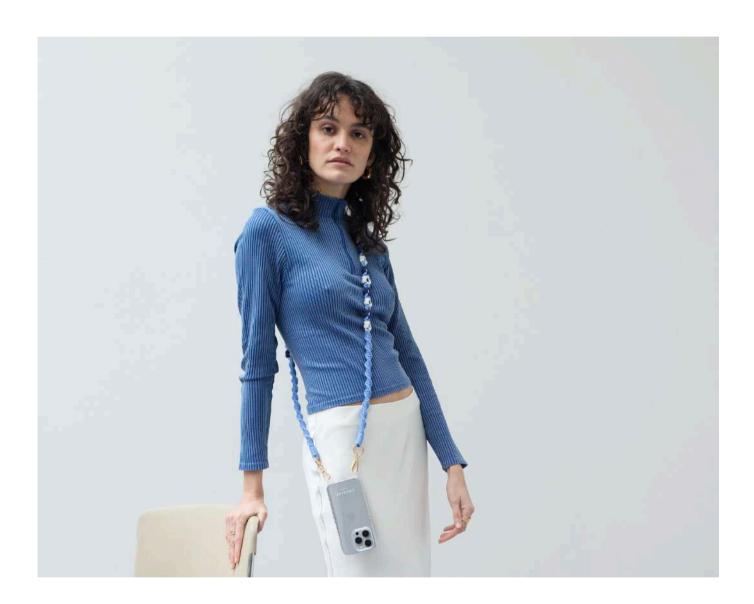

## LANYARDS

LANYARDS FOR PHONE- AJUSTABLE Until 160 cm / 90 g

Mint

- MSRP:25€
- Composition: Nylon et metal snap hooks
- Secure and practicle

Noir

Navy Blue

# **CORDS FINE**

CORDS FOR PHONE - AJUSTABLE Until 160 cm / 50 g

• RRP:19€

• Composition : Fabric and metal tips

• Light & Pratical

Sauge

Lavender

Taupe

Mint

Powder Pink Dusty Pink

Burning Sand Navy Blue

NEW

NEW