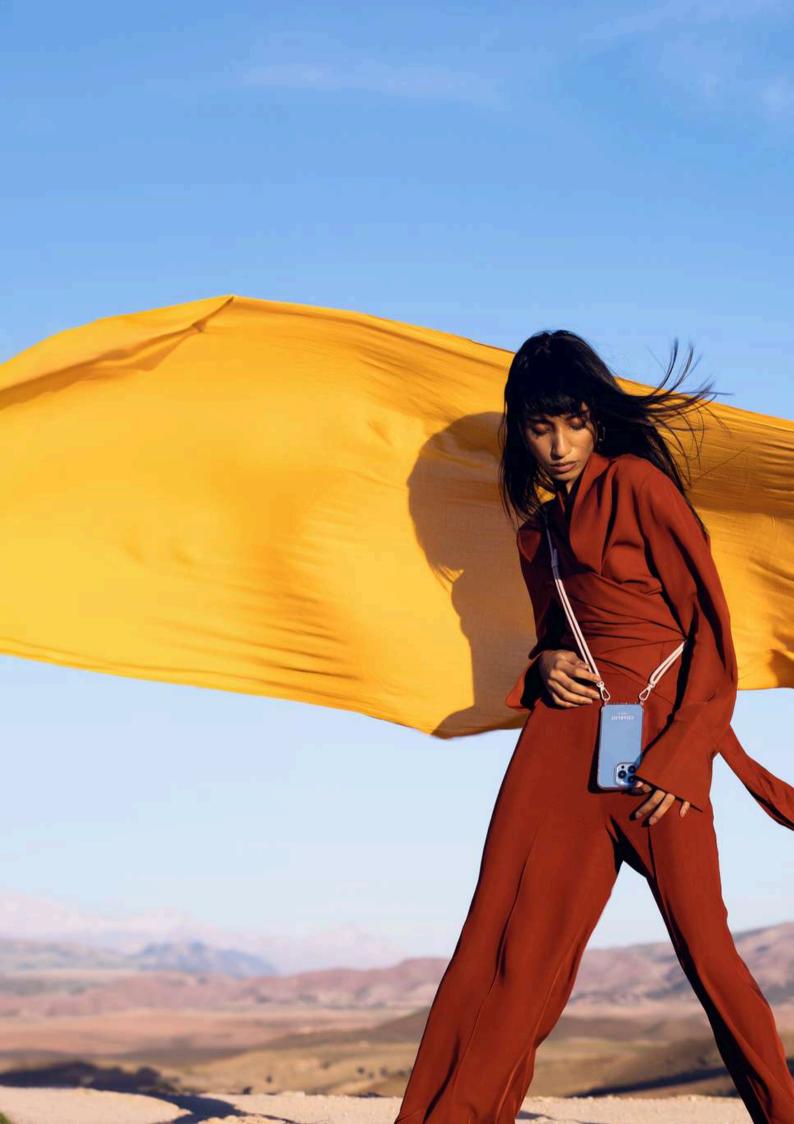

## LANYARDS

LANYARDS FOR PHONE- AJUSTABLE Until 160 cm / 90 g

Mint

- MSRP:25€
- Composition: Nylon et metal snap hooks
- Secure and practicle

Noir

Navy Blue

# **CORDS FINE**

CORDS FOR PHONE - AJUSTABLE Until 160 cm / 50 g

• RRP:19€

• Composition : Fabric and metal tips

• Light & Pratical

Sauge

Lavender

Taupe

## ELIE

PHONE CHAIN - ajustable 120 cm / 50g

- MSRP: 29€
- Composition : cotton & metal hooks
- Sportwear, hike, Unisex
- Black metal piece

NEW

NEW

NEW

NEW