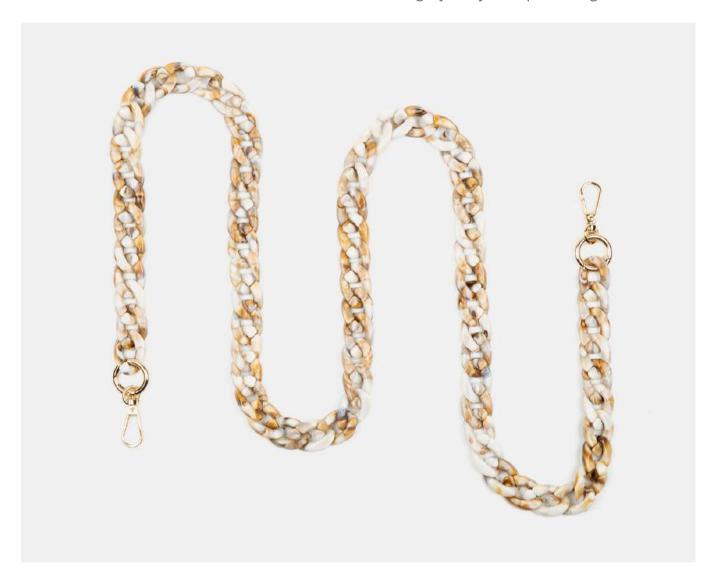

# **ELLA FINE**

PHONE CHAIN - 120 cm / 200 g

- MSRP: 45€
- Composition : Acrylic
- Light jewelry & adaptable length

Noir

Rouge Marbré

Bleu Marbré

Mint

Lavender

# ELLA FINE CAPPUCCINO

Ella fine comes in eight colors to offer you distinct styles.